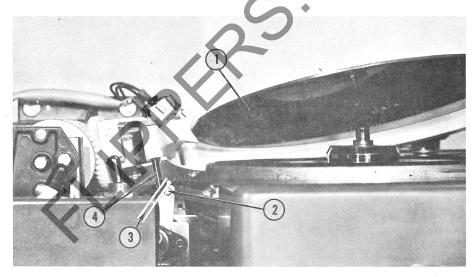

Select A-4 (D-1 Model 3460), turn service switch off to stop record changer in position illustrated in Figure 1. There should be 1/32" clearance between the Record Clamp Release Pin (item 2) and the Record Clamp Roll Pin (item 4) as illustrated at item 3.

## FIGURE 1

- 1. RECORD DISC PART NO. 135551
- 2. RECORD CLAMP RELEASE PIN
- 3. DIMENSION 1/32"
- 4. RECORD CLAMP ROLL PIN

Should adjustment be necessary, loosen the two mounting screws (fig. 2, item 5) and shift the position of the Pivot Bracket and Bushing (item 4) to provide specified clearance. Tighten mounting screws.