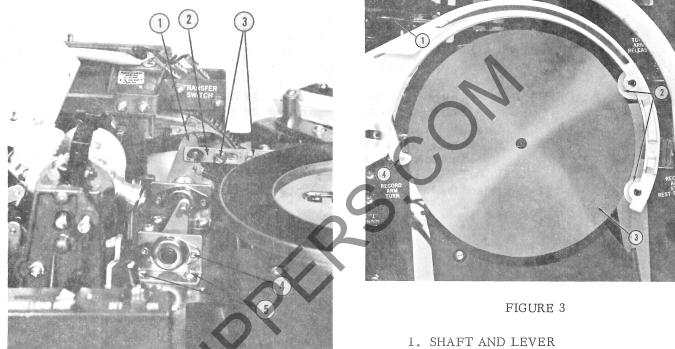

Turn the service switch on then off to position the Record Disc on the turntable but still fully clamped. Manually position the shaft and lever (item 1, figures 2 and 3) to the left to provide zero clearance (just touching) between the Record Clamp (fig. 3, item 4) and the Record Disc (item 3).

Observe the position of the Record Disc (fig. 3, item 3) with reference to the Rollers (item 2). The edge of the Record Disc must be within the confines of the Rollers as illustrated in figure 3.

Should adjustment be necessary, loosen the two hex head screws (fig. 2, item 3). Shift the position of the Link (fig. 2, item 2) to secure the specified penetration of the Record Disc into the confines of the Rollers.

FIGURE 2

- 1. SHAFT AND LEVER
- 2. LINK
- 3. HEX HEAD SCREWS
- 4. PIVOT BRACKET AND BUSHING
- 5. MOUNTING SCREWS

- 2. ROLLERS
- 3. RECORD DISC, PART NO. 135551
- 4. RECORD CLAMP