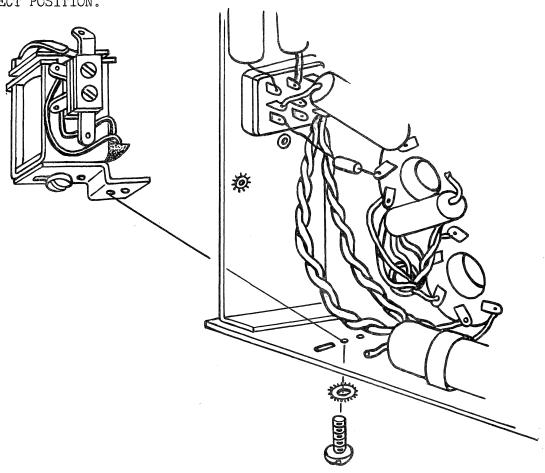

In early Model 216 Impulse Receivers, the method of installing Part No. 48833 Relay is illustrated below. NOTE THAT MOUNTING BRACKET IS SHOWN IN CORRECT POSITION.