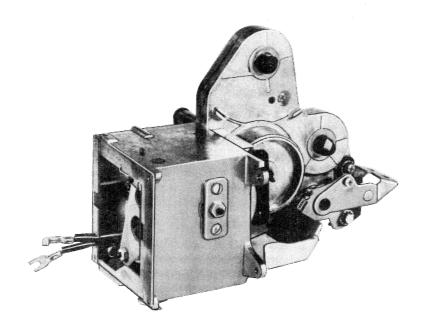

## TO ALL WURLITZER DISTRIBUTORS

SUBJECT: Model 1100 Encore Program Selector Center Housing Assembly
And Torsion Spring

The center housing assembly as used in the Encore Program Selector has been made available as a service part. This item was previously not available as a separate assembly and is not shown as such in the Model 1100 Parts Catalog. Please order as Part Number 52379, Model 1100, Center Housing Assembly.

This part will include all gears, program change key levers assembly, main drive shaft (spring motor) and electric motor micro switch, but does not include electric motor assembly or rear cover plate. This item is shipped assembled as shown below.