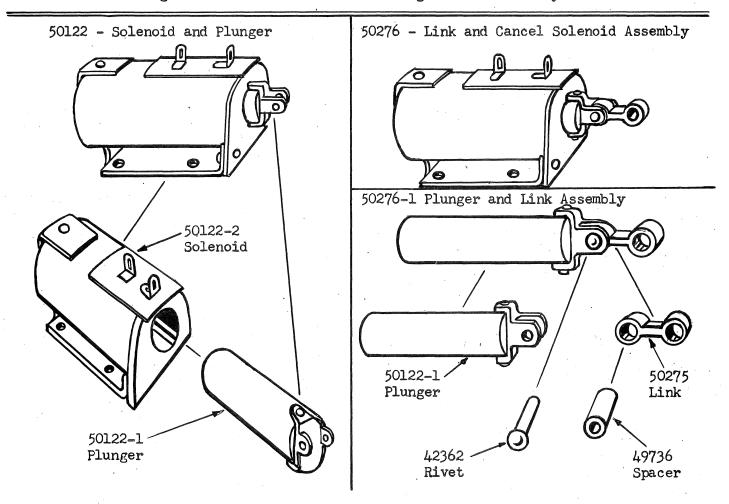

## LINK AND CANCEL SOLENOID ASSEMBLY - PART NO. 50276

The specifications for the Model 1100 indicate two types of cancel solenoids, (#50276 and #49733), pictured on Page 6 in the Parts Section of the Service Manual. We wish to advise that all Model 1100's are equipped with 50276 and that 49733 was never used.

We receive an occasional order for a part of this assembly which is not pictured separately in the catalog. Therefore, we are assigning part numbers to the Solenoid Only, Plunger Only, Rivet, Spacer and Link. These items will be stocked individually.

You will note we have marked this Service Slant as "Page 6-A" and suggest it be inserted in the Parts Catalog to be convenient when referring to this Assembly.