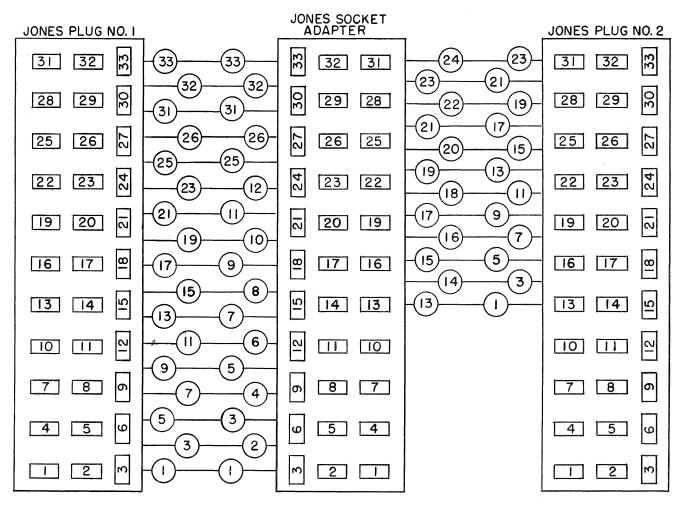

Two multi-contact plugs and one socket are wired as pictured below. Plugs #1 and #2 are then connected to the Electric Selector in phonograph to sockets #1 and #2 respectively. The socket of the adapter now provides means for attachment of the Wall Box system in the regular manner.

## Material Required

1 - Socket, 33 contacts (H. B. Jones Catalog No. S-333-CCT-K)

- 2 Plug, 33 contacts (H. B. Jones Catalog No. P-333-CCT-L)
- 24 Jumper Wire 20, 22 or 24 gauge, 15 inches long
- 5 Jumper Wire 18 gauge, 15 inches long, to be used for 25, 26, 31, 32, 33