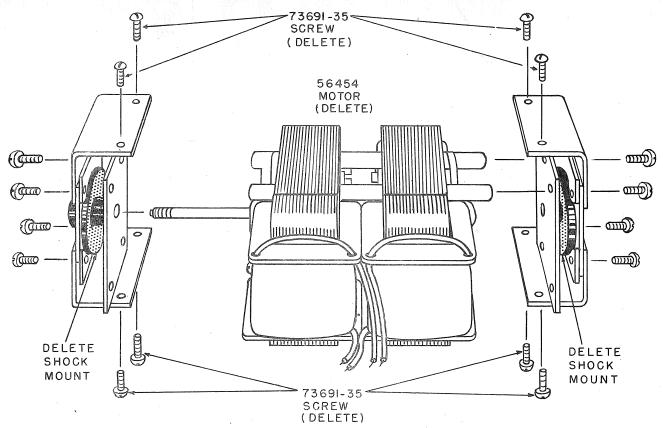

4-49153 Connector 2-56843 Shock Mount 8-73691-34 Screw, Sem 8-32 x ½" 6-73607-5 Lock Washer 6-73601-6 Nut -6-32 Hex

- 3. The assembly will be accomplished as shown in Fig. 2
- 4. The parts designated in paragraph 2 will automatically be included with Part 56455 Turn-table Motor when designated for a Model 1500 or 1550, 1500A or 1550A phonograph. This practice will continue until otherwise instructed by the distributor.
- 5. Part No. 54439-1 Bearing, upper is now available for replacement of turn-table motor (Part No. 56454) upper bearings, and Part No. 54439-2 bearing, lower is available for replacement of the lower bearing. These bearings may also be used on Models 1600 and 1400.

EARLIER TURNTABLE MOTOR PART NO. 56454 FIGURE -!