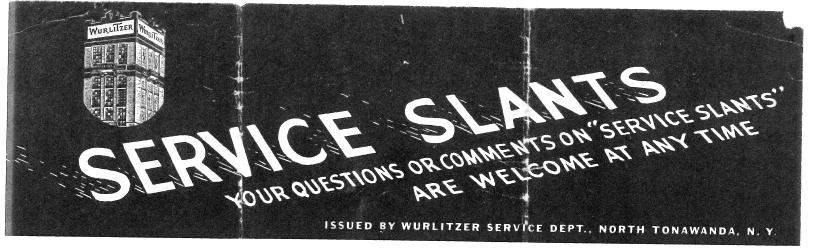

MODELS 1500, 1550, 1500A, AND 1550A TURN-TABLE MOTOR REPLACEMENT.

- 1. Turn-table motors used on later models 1500A and 1550A are of the optional type (Part No. 56455). Due to the fact that the earlier motors (Part No. 56454) are no longer available, any orders received for turn-table motors will be filled with Part No. 56455.
- 2. For this later motor to mount accurately in the mounting casting (Part No. 56874), it will be necessary to delete parts marked in Fig. 1 and in their place use the following parts:

4-49153 Connector 2-56843 Shock Mount 8-73691-34 Screw, Sem 8-32 x ½" 6-73607-5 Lock Washer 6-73601-6 Nut -6-32 Hex

- 3. The assembly will be accomplished as shown in Fig. 2
- 4. The parts designated in paragraph 2 will automatically be included with Part 56455 Turn-table Motor w